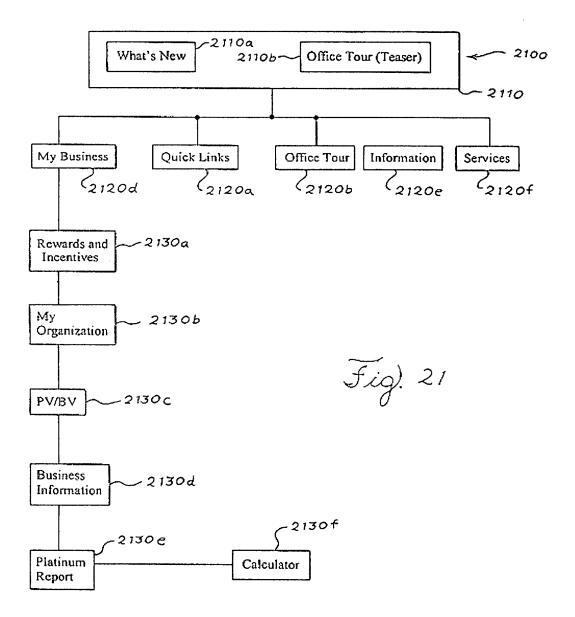

|        |                 |                                          |       | -                         |                                                        |                                             |
| Expiration Da                          | te:    | Month:<br>Year: |                                          |       | ]                         |                                                        |                                             |
| Purchase 1106                          |        |                 |                                          |       |                           |                                                        |                                             |



































29/40



30/40











35/40